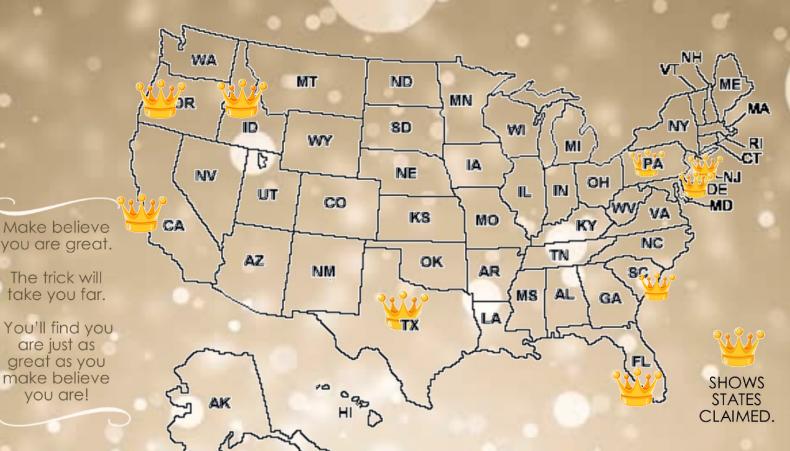

# LIFESAVERS ARE CHANGING LIVES 1 STATE AT A TIME

### Be a Talent Scout across the USA

Be the first in each state in our beautiful USA to add a new team member. Let your Director know as soon as you do so she can message me and we will add your name as the FIRST in the state! We will add a crown to that state so everyone knows it has been claimed. At Seminar 2017 all who were first to add a new TM in each state will march on our Leone Awards Stage representing the state or states you added a new TM in. We will have 1 Queen that has added team members in the most states in the USA.