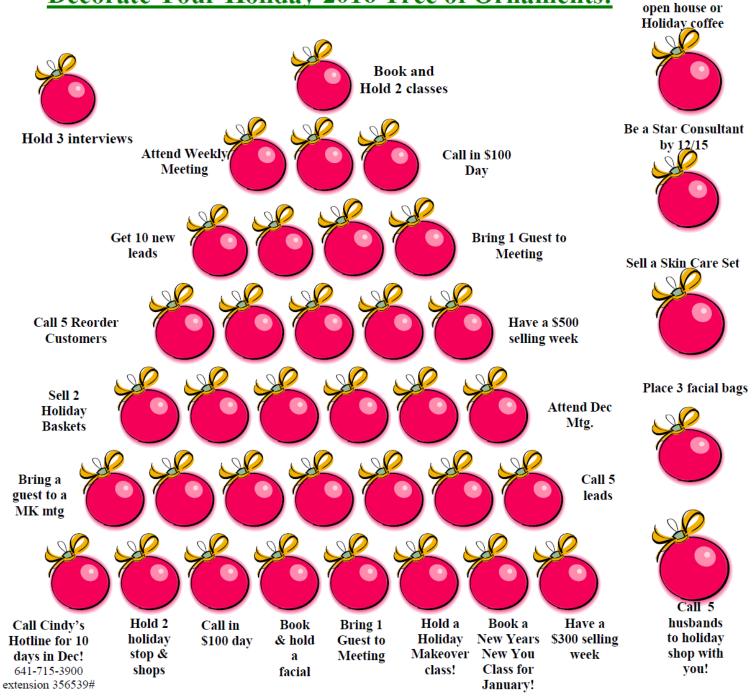

### **Decorate Your Holiday 2016 Tree of Ornaments!**

Have a Holiday

Have fun by crossing out each Holiday Ornament when the activity is completed! [Total 25 Christmas Activites]

Complete 25 Balls & place \$800 whl. or more - Win Lunch and Gift from your Director! Complete 15 Balls and place \$600 Wholesale order - Win jewelry! Complete 10 Balls and place \$400 Wholesale order - Win CD or Sec. 2 gift! Complete 6 Balls and place \$225 Wholesale order Win small gift! Recruit 1 or more in December and win REFER TO PEARL CONTEST