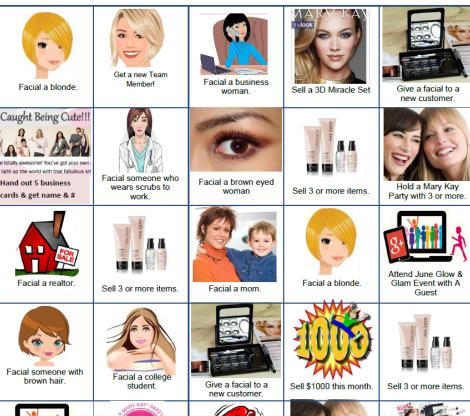

#### June 1st-30th

Submit to your Director by July3rd. Must place at least \$225 min whl order to earn prize

### Do the activity, color in the square, and win the prize!

7 Squares = Level 1 Prize

14 Squares = Level 2 Prize

21 Squares = Level 3 Prize

28 Squares = Level 4 Prize

Name

Number of Squares completed \_\_\_\_\_

Sell a 3D Miracle Set

Plan with one.

Place a \$600 or

more whl order

Facial a red head.

Attend Tuesday Night Live with a quest

Book one facial

Call 10 customers.

Party with 3 or more.

Plan with one.