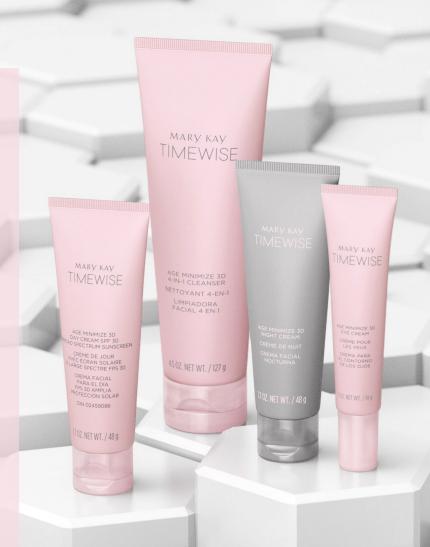

Earn the use of a Career Car or Cash Compensation

IMEWISE MIRACLE SET 30

**DEFENDS** against age-accelerating free radicals.

**DELAYS** the look of premature skin aging.

**DELIVERS** visible improvement of skin aging

#### TIMEWISE® MIRACLE SET 3D™

Skin-transforming science. Results delivered in just 4 weeks! Simplified skin care steps women want. Competitively priced to help you attract new and loyal customers.

It's no wonder this is the miracle you've been waiting for!

### MORE BENEFITS TO LOVE!

TimeWise\* Miracle
Set 3D™, \$110
Save \$14 when you buy
the set!

- Provides broad spectrum UV protection and helps improve the visible signs of aging, 1 PLUS offers additional defense against age-accelerating free radicals on skin with more than double the antioxidant power!2
- Clinically shown to provide improvement of multiple visible signs of skin aging in just 4 weeks¹ PLUS, after a five-week consumer study, 8 out of 10 women were excited by the results they saw.³
- Every product includes the Age Minimize 3D™ Complex to help provide multiple antioxidant benefits\* and help defy the look of skin aging in more ways than one.

#### YOU CAN SUGGEST...

TimeWise® Miracle Set 3D™ ☆ 》 \$110

(The best value! You save \$14 when you buy the set!)

Age Minimize 3D™ 4-in-1 Cleanser ☆ ) Age Minimize 3D™ Day Cream SPF 30 Broad Spectrum Sunscreen\* ☆ and Age Minimize 3D™ Night Cream ) \$88

Age Minimize 3D™ 4-in-1 Cleanser ☆ ) and Age Minimize 3D™ Day Cream SPF 30 Broad Spectrum Sunscreen\* ☆ \$56

Age Minimize 3D™ 4-in-1 Cleanser ☆ ) and Age Minimize 3D™ Day Cream non-SPF☆ \$56

Age Minimize 3D™ 4-in-1 Cleanser ☆ ) and Age Minimize 3D™ Night Cream ) \$56

#### **HOW OUR MIRACLE STACKS UP TO COMPETITION\*\***

Here are some average prices to help overcome cost objections.

| Set                           | Cleanser             | Day Cream/Moisturizer                                             | Night Cream/Moisturizer | Eye Cream            |
|-------------------------------|----------------------|-------------------------------------------------------------------|-------------------------|----------------------|
| TimeWise*                     | Age Minimize 3D™     | Age Minimize 3D™ Day Cream SPF 30 Broad Spectrum Sunscreen,* \$32 | Age Minimize 3D™        | Age Minimize 3D™     |
| Miracle Set 3D <sup>™</sup> , | 4-in-1 Cleanser,     |                                                                   | Night Cream,            | Eye Cream,           |
| \$110                         | \$24                 |                                                                   | \$32                    | \$36                 |
| Prestige brands               | Prestige brands      | Prestige brands                                                   | <b>Prestige brands</b>  | Prestige brands      |
| \$45.50 - \$254               | \$25 - \$82          | \$45 - \$215                                                      | \$49 - \$215            | \$30 - \$180         |
| Other direct-selling          | Other direct-selling | Other direct-selling                                              | Other direct-selling    | Other direct-selling |
| brands                        | brands               | brands                                                            | brands                  | brands               |
| \$30 - \$323                  | \$8.50 - \$41        | \$11.99 - \$92                                                    | \$24 - \$92             | \$13 - \$69          |
| <b>Mass brands</b>            | <b>Mass brands</b>   | <b>Mass brands</b>                                                | <b>Mass brands</b>      | <b>Mass brands</b>   |
| \$23 - \$52                   | \$5.99 - \$18        | \$9.99 - \$50                                                     | \$9.99 - \$50           | \$11.99 - \$45.50    |