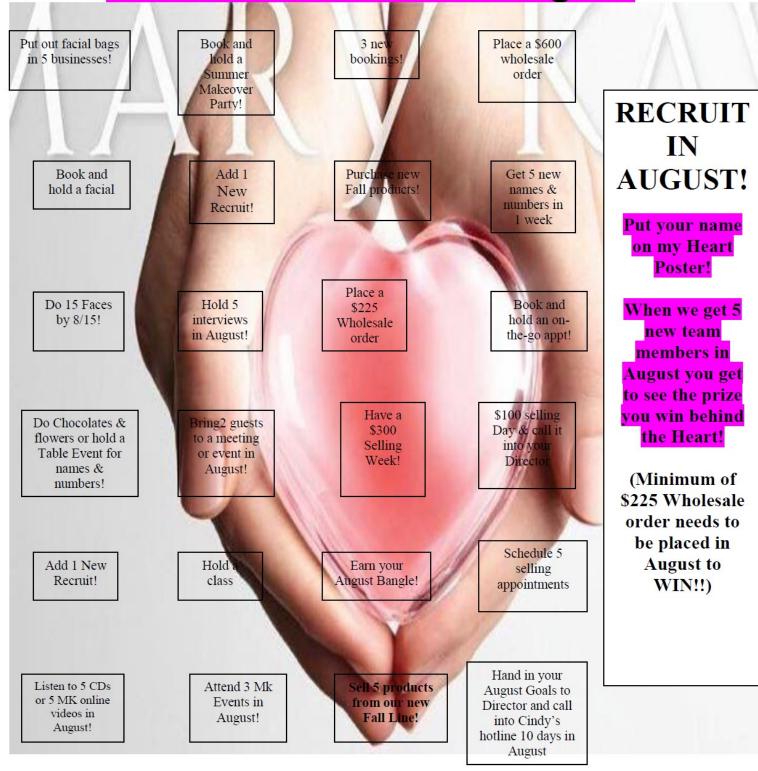

### Awesome & Audacious August!

Your Name\_\_\_\_\_\_ {Due Sept. 5th}

#### Circle the Amount of Squares you filled in

- 24 Squares ~ Earn Jewelry AND Dessert Date with your Director!
- 18 Squares ~ Earn Piece of Jewelry!
- 12 Squares ~ Earn Mascara Mug!!
- 8 Squares ~ Earn NEW Section 2 item from Director!