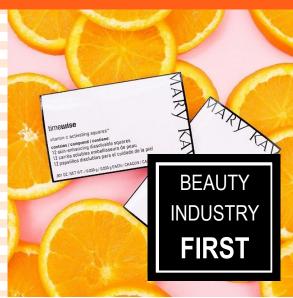

## Vitamin C Activating Squares

- A breakthrough in technology that delivers PURE vitamin C to the skin in a tiny, dissolvable square.
- Each square transforms into pure vitamin C when activated with water and ANY Mary Kay serum.
- Adds a serious, skin loving boost to your favorite age-defying serum.

Tiny Square.

Big Skin Care Revolution