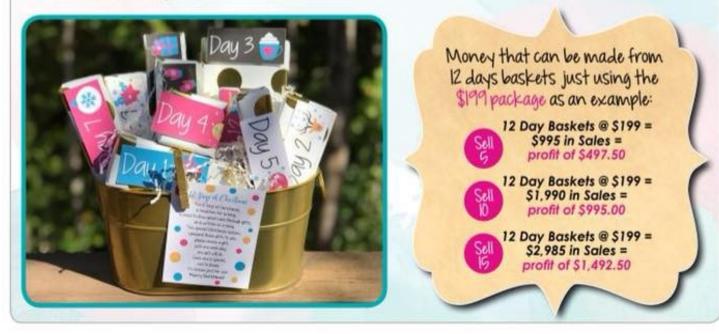

Name:

Due: 1/4/19

Hi \_\_\_\_\_! This is \_\_\_\_\_ with Mary Kay. I'm your wife \_\_\_\_\_ Mary Kay Beauty Consultant. Do you have a minute? Great! You know Christmas is just around the corner, and I'm calling to save your life! No malls and no decisions; does that sound good to you?

I have a great gift option for \_\_\_\_\_\_. She will go crazy over this; and, well, you will look terrific.

It's a 12 Days Christmas basket. Each day, for the 12 Days prior to Christmas, she will receive a gift out of her basket and open it. Each Day she will open a special gift hand picked for her. There are 3 options to choose from: 199, 249, or 299. Would you like to go with the 299, or is the 199 more of what you had in mind? (Then let him speak first)

Great! Your wife is taken care of; how about your \_\_\_\_\_? (Insert daughter, mother, secretary, etc.)

Now, how would you like me to deliver these? (Gchedule a delivery time)

I take all major credit cards, checks, or cash... which would you prefer to use? Thanks so much for your business!!!