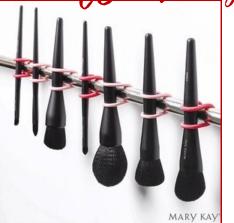

# Washing your Brushes

Studies have shown that fungus and bacteria like to hang out on soft bristles, so be sure to wash your brushes regularly. Using hair bands on a towel rack is clever and upside down is the best way to keep the brushes in their intended shape.

Check out LUIS CASCO's Essential Brush Video -CLICK HERE TO WATCH.