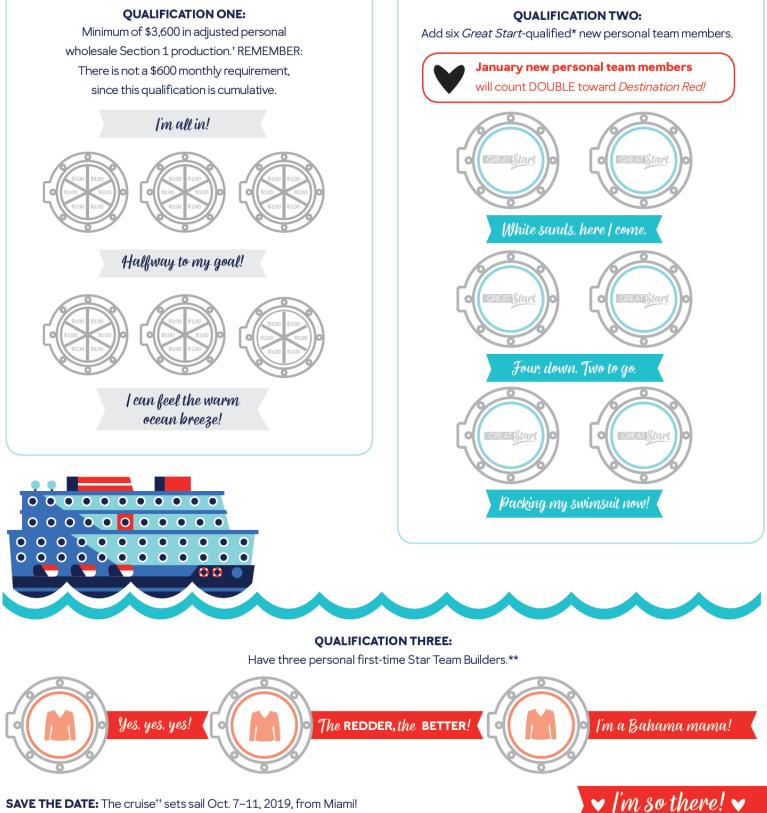

Qualifiers: Achieve the Mary Kay You Hold the Key Career Conference Consistency Challenge and have one personal Great Start-qualified\* team member from Dec. 1, 2018 – Feb. 28, 2019. EXCEPTION: NEW Independent Beauty Consultants whose Beauty Consultant Agreements are signed and accepted by the Company in December and January and who achieve the Mary Kay You Hold the Key Challenge in January and February AND have one personal Great Start-qualified\* team member during the challenge time frame.

Independent Sales Directors who, from July 1, 2018 through Feb. 28, 2019, achieve \$330,000 or more in unit estimated retail production. \*A *Great Start*-qualified new team member is one whose initial order or cumulative orders with the Company are \$600 or more in wholesale Section 1 products, and the order(s) are received and accepted by the Company in the same or following three calendar months that her Independent Beauty Consultant Agreement is received and accepted by the Company. For the purpose of this challenge, the qualifying order that makes the Independent Beauty Consultant *Great Start*-qualified must be received and accepted during the challenge time frame OR whose Independent Beauty Consultant Agreement is received and accepted by the Company during the challenge time frame and also achieves at least one quarter of Star Consultant status by December 15, 2018

### <mark>I'm in Red As of Feb. 28, 2019</mark>

#### **Qualifiers:**

IBCs who have three or more active team members will receive onstage recognition and a Bling Button on their badges. (That's anyone who is a Star Team Builder, Team Leader, Future Sales Director or Director-in-Qualification.)

# TRACKING SHEET I'm Cruisin' for a *Cruise!*<sup>++</sup> Jan. 1 – June 30, 2019

**SAVE THE DATE:** The cruise<sup>++</sup> sets sail Oct. 7–11, 2019, from Miami!