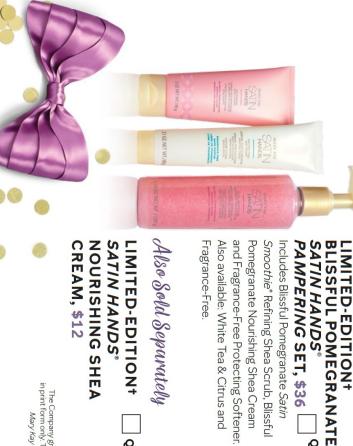

Earn this gorgeous key necklace from the company with a \$600 wholesale order in October

Earn this awesome watch with your \$850 whl order or more!

Get TWO FREE\*

products when you start your Mary Kay business in October: one *TimeWise*® **Moisture Renewing** Gel Mask and one Clear Proof® **Deep-Cleansing** Charcoal Mask.

**HURRY!** Offer ends Oct. 31, 2018!

†Plus shipping, handling and tax
\*Limit one each of retail-sized *TimeWise*\* Moisture Renewing Gel Mask and one *Clear Proof*\* Deep-Cleansing Charcoal Mask per new Independent Beauty Consultant. Retail-sized product in the Starter Kit. is not intended to be purchased from the Company for resale and is for demonstration purposes only. As an Independent Beauty Consultant, your relationship with the Company is that of an independent