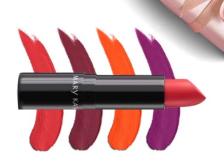

# MARY KAY MATTE LIMITED-EDITION+ LIPSTICK, \$18

# Four beautifully bold shades

- Grazie, Violet QTY.
- Orange Mio
- Puro Mirtillo Red Roma