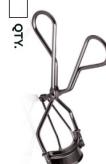

# CURLER, \$12 *MARY KAY*° EYELASH LIMITED-EDITION+

she uses it before applying her mascara Helps her create an eye-opening effect when