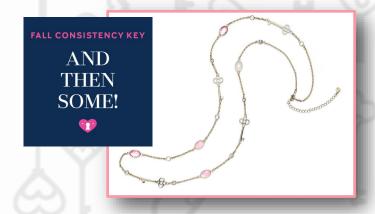

# Fall Consistency

When you achieve the YOU HOLD THE KEY CHALLENGE July-December, you receive this Fall Consistency Challenge Necklace.