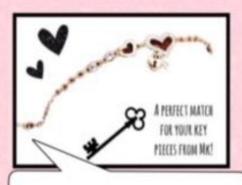

# Fall Consistency

When you achieve the YOU HOLD THE KEY CHALLENGE July-December, you receive this Fall Consistency Challenge Necklace.