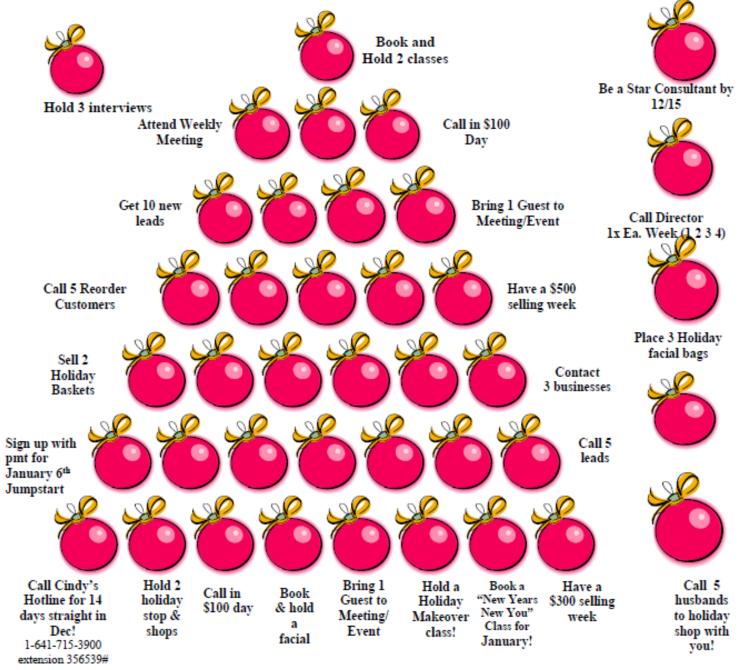

#### Decorate Your Holiday 2017 Tree of Ornaments!

Have a Holiday open house or Holiday coffee

Have fun by crossing out each Holiday Ornament when the activity is completed!

[Total 25 Christmas Balls]

Complete 25 Balls & place \$800 whl. or more - Win Lunch and Red Gift from your Director!

Complete 15 Balls and place \$650 Wholesale order - Win Better Prize Level Red jewelry!

Complete 10 Balls and place \$400 Wholesale order - Win Red Gift!

Complete 6 Balls and place \$225 Wholesale order win gift!

Recruit 1 or more in December and win a RED OR GREEN gorgeous ring from your Director!!!

Due: January 6, 2018 Name:

 $\left( egin{array}{c} {
m NEW \ FACES \ } take \ you \ {
m PLACES \ } \end{array} 
ight)$ 