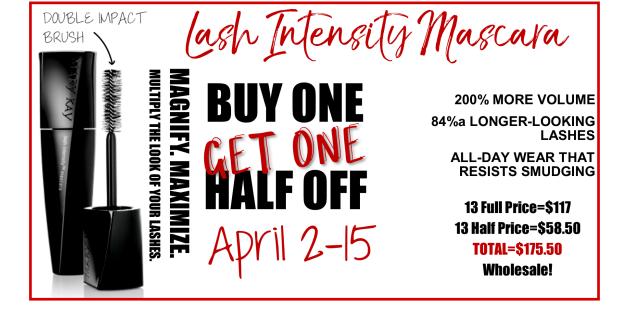

#### TIMEWISE® MIRACLE SET 3D™

Skin-transforming science. Results delivered in just 4 weeks! Simplified skin care steps women want. Competitively priced to help you attract new and loyal customers.

It's no wonder this is the miracle you've been waiting for!

## MORE BENEFITS TO LOVE!

TimeWise® Miracle
Set 3D™, \$110
Save \$14 when you buy the set!

- Provides broad spectrum UV protection and helps improve the visible signs of aging, 1 PLUS offers additional defense against age-accelerating free radicals on skin with more than double the antioxidant power!2
- Clinically shown to provide improvement of multiple visible signs of skin aging in just 4 weeks¹ PLUS, after a five-week consumer study, 8 out of 10 women were excited by the results they saw.³
- Every product includes the Age Minimize 3D™ Complex to help provide multiple antioxidant benefits\* and help defy the look of skin aging in more ways than one.

#### YOU CAN SUGGEST...

TimeWise® Miracle Set 3D™ - ☆ ) \$110

(The best value! You save \$14 when you buy the set!)

Age Minimize 3D™ 4-in-1 Cleanser ☆ ) Age Minimize 3D™ Day Cream SPF 30 Broad Spectrum Sunscreen\* ☆ and Age Minimize 3D™ Night Cream ) \$88