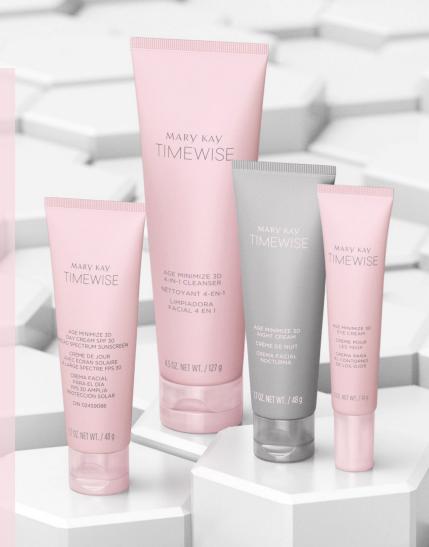

## The Value of the

#### TIMEWISE® MIRACLE SET 3D™

Skin-transforming science. Results delivered in just 4 weeks! Simplified skin care steps women want. Competitively priced to help you attract new and loyal customers.

It's no wonder this is the miracle you've been waiting for!

## MORE BENEFITS TO LOVE!

TimeWise® Miracle
Set 3D™, \$110
Save \$14 when you buy the set!

- Provides broad spectrum UV protection and helps improve the visible signs of aging, 1 PLUS offers additional defense against age-accelerating free radicals on skin with more than double the antioxidant power!2
- Clinically shown to provide improvement of multiple visible signs of skin aging in just 4 weeks¹ PLUS, after a five-week consumer study, 8 out of 10 women were excited by the results they saw.³
- Every product includes the Age Minimize 3D™ Complex to help provide multiple antioxidant benefits\* and help defy the look of skin aging in more ways than one.